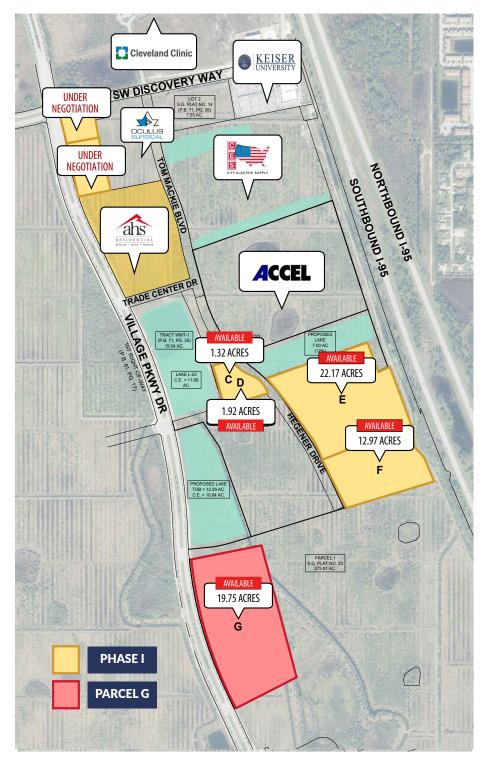

## DEVELOPMENT OPPORTUNITIES AVAILABLE IN TRADITION CENTER FOR COMMERCE

In partnership with the City of Port St. Lucie, Tambone at Tradition is excited to present land purchase and development opportunities for Phase 1 at Tradition Center for Commerce in Port St. Lucie, Florida.

**Parcel G** (19.75 acres) has many potential uses, including:

- Commercial/Office
- Medical
- Retail
- Entertainment/Recreation

## Property Highlights:

- 19.75 Acre Parcel
- Parcel Can Be Subdivided
- Village Parkway Frontage
- Easy Access to I-95,
  Florida's Turnpike and US-1
- Immediate Development Opportunities Available

## **Area Highlights:**

- The Tradition Center for Commerce is Located in Port St. Lucie, Florida within the Master Planned Community of Tradition
- Port St. Lucie is the #1 Safest, Large City in Florida
- Port St. Lucie is the Third Largest City in South Florida
- 21 Miles of Pristine Beaches
- 3,500+ Residences Built or Permitted in Immediate Area
- Recognized as Top in the Nation for Millennials Buying Their First Home
- Close to Cleveland Clinic, Keiser University, and City Electric