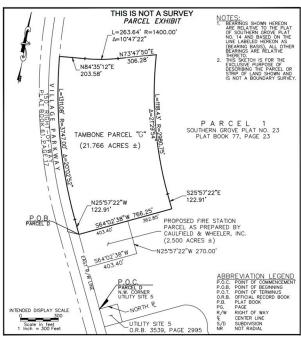

**Parcel G** (19.75 acres) has many potential uses, including:

- Commercial/Office
- Medical
- Retail
- Entertainment/Recreation

## Property Highlights:

- 19.75 Acre Parcel
- Parcel Can Be Subdivided
- Village Parkway Frontage
- Easy Access to I-95,
  Florida's Turnpike and US-1
- Immediate Development Opportunities Available